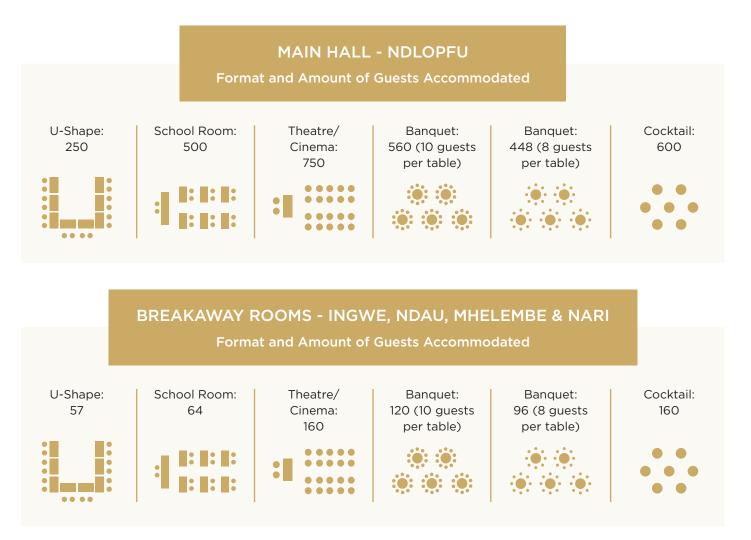

## SEATING ARRANGEMENTS

The Main Hall and the four breakaway rooms are named after the Big 5. The breakaway rooms are all the same size and two of the rooms can be joined together and used as one venue.

## THE NOMBOLO MDHLULI CONFERENCE CENTRE

This state of the art facility which consists of the main hall and four breakaway rooms offers facilities for up to 500 people. It is set in the heart of Skukuza Rest Camp, within walking distance of the Skukuza Safari Lodge. It presents a unique opportunity for a relaxed conferencing atmosphere with its own ambience.