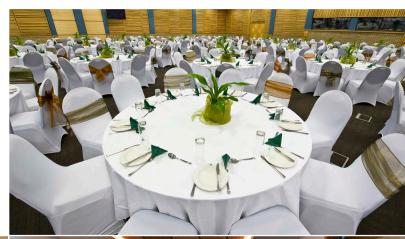

## THE NOMBOLO MDHLULI CONFERENCE CENTRE

This state of the art facility which consists of the main hall and four breakaway rooms offers facilities for up to 500 people. It is set in the heart of Skukuza Rest Camp, within walking distance of the Skukuza Safari Lodge. It presents a unique opportunity for a relaxed conferencing atmosphere with its own ambience.

The Main Hall and the four breakaway rooms are named after the Big 5. The breakaway rooms are all the same size and two of the rooms can be joined together and used as one venue.